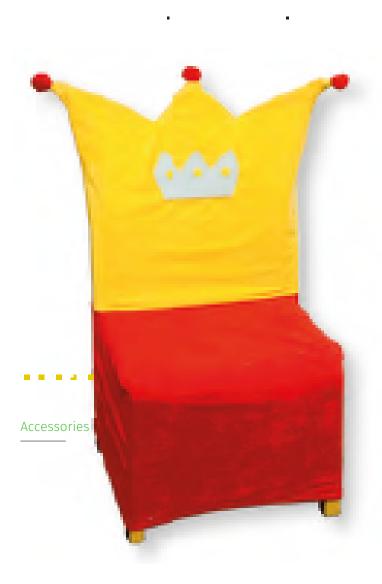

## BIRTHDAY COVER YELLOW/RED, CROWN DESIGN

COVER FOR BACKREST, , SUITABLE FOR TIM CHAIRS WITH 34/35 HEIGHT

## PRODUCT

The child sits on the chair with the birthday cover on their special day! The royal color scheme emphasizes the special nature of the seat and the cuddly fabric in Molli Soft quality makes everyone feel especially comfortable at the birthday party.

## **FEATURES**

- Birthday cover for place of honor
- Backrest cushion for TIM chair
- colorful decoration
- upholstered cover as a crown
- design with 3 red bobbles
- red seat, yellow backrest

05/28/2025 Page 1/2